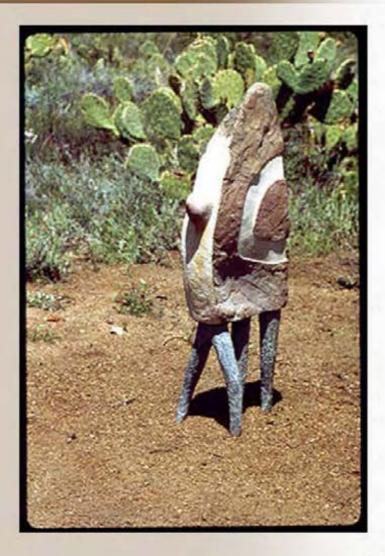

© Zak Zakovi, Critter, Stone, Bronze, 1991 150 lb, 3 feet 6 inches

© Zak Zakovi, Stone Finger – 2006 Marble and Steel 5' 6" H x 6' L x 2' 2" W 800 lbs.

© Zak Zakovi, Love Seat 3' h x 3'd x 6' long 1200 lbs, 2011