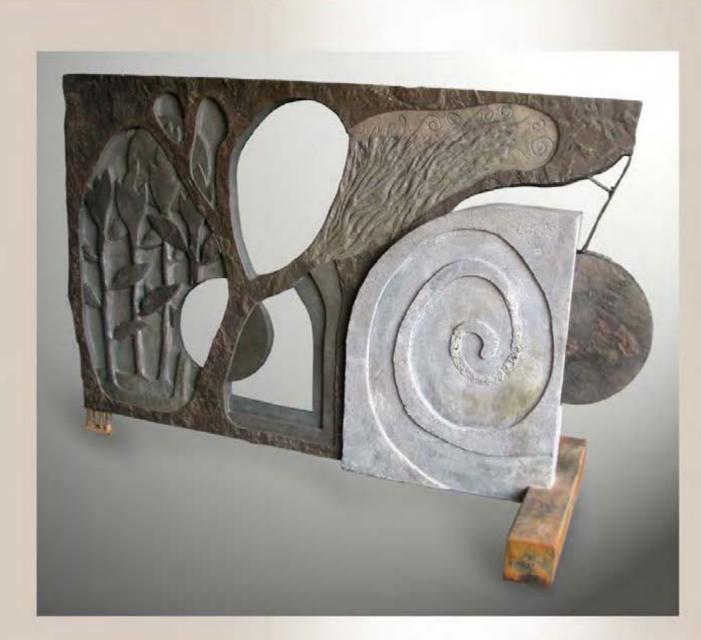

#### CHAPTER 4 Sculptures

These sculptures are in the Artist's collection and are located on the grounds of the new DUPLEX & SHOP we will occupy in Feb. of 2018

© Zak Zakovi Zak~Land Stone and Steel 2012 - 2013

© Zak Zakovi TOTEM 14' 8'' x 3' Stone and Steel 1800 lbs

© Zak Zakovi, Stone Finger – 2006 Marble and Steel 5' 6" H x 6' L x 2' 2" W 800 lbs.

© Zak Zakovi, Three Stone and Steel - 2013 15" high x 13.5 wide x 9" deep x 21 lbs

© Zak Zakovi, Puzzle Stone – 2014 Stone and Steel 2' 3" H x 1' 9" W 215 lbs.

© Zak Zakovi, Double Spiral 21 x 22 x 12 inches, 150 lbs, 2006

© Zak Zakovi, STONECICLES LIGHT 2 x 3' Stone and Steel 350 lbs

© Zak Zakovi, Critter, Stone, Bronze, 1991 150 lb, 3 feet 6 inches

© Zak Zakovi, Stone Finger – 2006 Marble and Steel 5' 6" H x 6' L x 2' 2" W 800 lbs.

© Zak Zakovi, Love Seat 3' h x 3'd x 6' long 1200 lbs, 2011