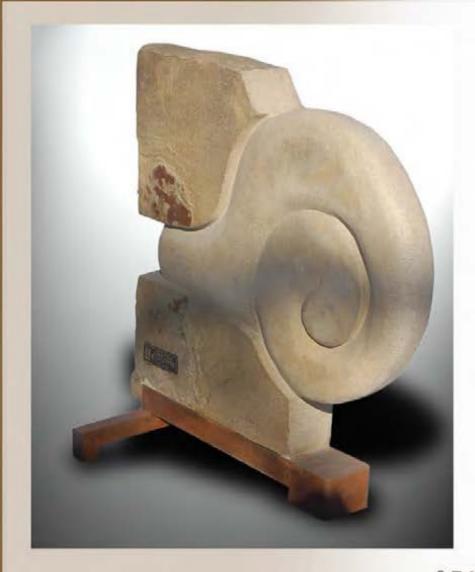

#### CHAPTER 4 Sculptures

These sculptures are in the Artist's collection and are located on the grounds of the new DUPLEX & SHOP we will occupy in Feb. of 2018

© Zak Zakovi Zak~Land Stone and Steel 2012 - 2013

© Zak Zakovi, Puzzle Stone – 2014 Stone and Steel 2' 3" H x 1' 9" W 215 lbs.

© Zak Zakovi, Double Spiral 21 x 22 x 12 inches, 150 lbs, 2006

© Zak Zakovi, STONECICLES LIGHT 2 x 3' Stone and Steel 350 lbs