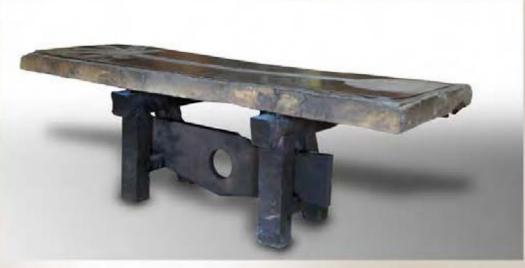

Click to return to Table of Contents

ZAK H ZAKOVI

© Zak Zakovi Z~TABLE 2011 - 2014 All Stone 33"w x 7'10" l x 31"h 1600 lbs