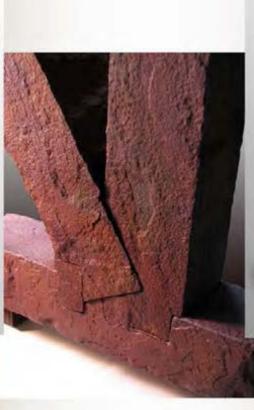

© Zak Zakovi, Critter, Stone, Bronze, 1991 150 lb, 3 feet 6 inches

© Zak Zakovi, Stone Finger – 2006 Marble and Steel 5' 6" H x 6' L x 2' 2" W 800 lbs.

© Zak Zakovi, Love Seat 3' h x 3'd x 6' long 1200 lbs, 2011