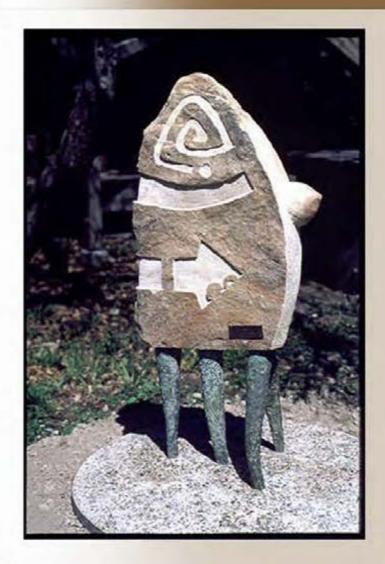

© Zak Zakovi, Critter, Stone, Bronze, 1991 150 lb, 3 feet 6 inches

© Zak Zakovi, Stone Finger – 2006 Marble and Steel 5' 6" H x 6' L x 2' 2" W 800 lbs.

© Zak Zakovi, Love Seat 3' h x 3'd x 6' long 1200 lbs, 2011