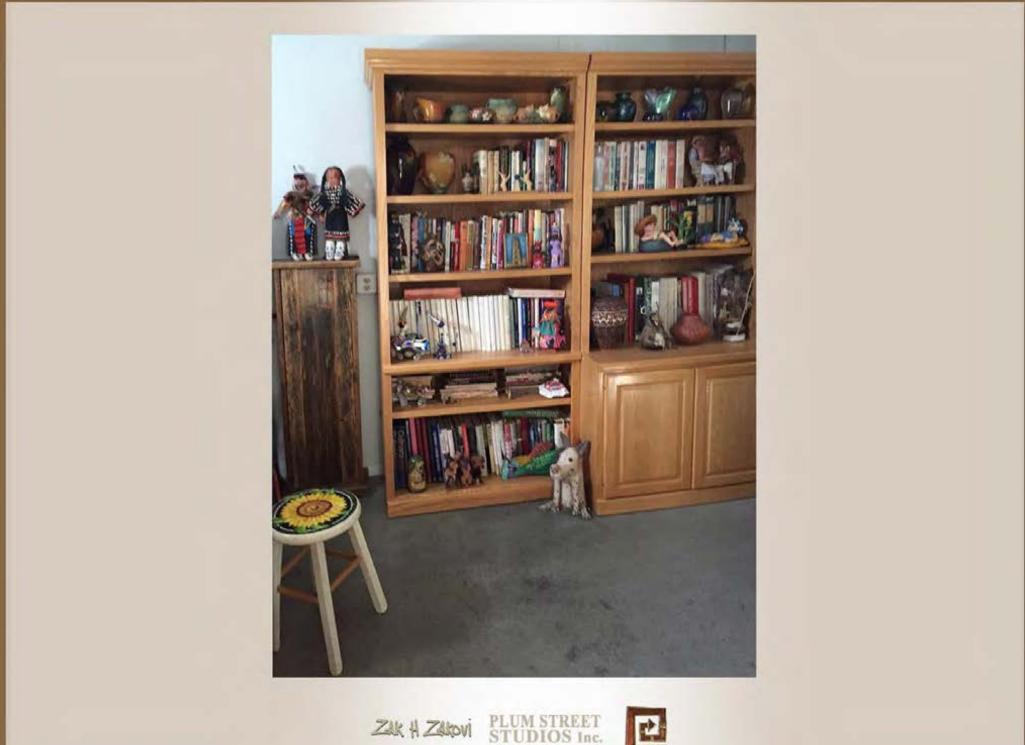

13.5 wide x 9" deep x 21 lbs









© Zak Zakovi, Puzzle Stone – 2014 Stone and Steel 2' 3" H x 1' 9" W 215 lbs.







© Zak Zakovi, Double Spiral 21 x 22 x 12 inches, 150 lbs, 2006





© Zak Zakovi, STONECICLES LIGHT 2 x 3' Stone and Steel 350 lbs







© Zak Zakovi, Critter, Stone, Bronze, 1991 150 lb, 3 feet 6 inches





© Zak Zakovi, Stone Finger – 2006 Marble and Steel 5' 6" H x 6' L x 2' 2" W 800 lbs.







© Zak Zakovi, Love Seat 3' h x 3'd x 6' long 1200 lbs, 2011



Click to return to Table of Contents

ZAK H ZAKOVI







© Zak Zakovi Z~TABLE 2011 - 2014 All Stone 33"w x 7'10" l x 31"h 1600 lbs



# **Remodel of Interior Space** 2019

## The living space interiors were remodeled and these are recent photos.



































































PLUM STREET STUDIOS Inc. Zak H Zakovi Click to return to Table of Contents