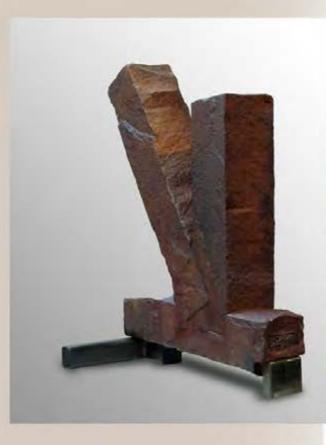

© Zak Zakovi, Critter, Stone, Bronze, 1991 150 lb, 3 feet 6 inches

© Zak Zakovi, Stone Finger – 2006 Marble and Steel 5' 6" H x 6' L x 2' 2" W 800 lbs.

© Zak Zakovi, Love Seat 3' h x 3'd x 6' long 1200 lbs, 2011