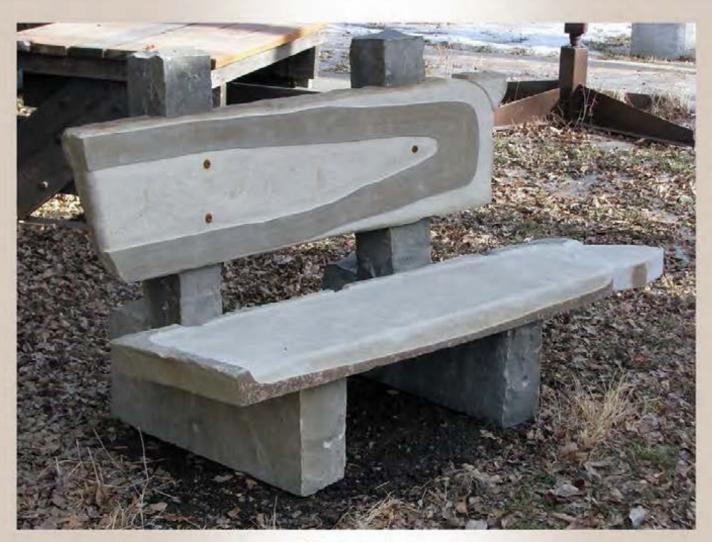

© Zak Zakovi, Critter, Stone, Bronze, 1991 150 lb, 3 feet 6 inches

© Zak Zakovi, Stone Finger – 2006 Marble and Steel 5' 6" H x 6' L x 2' 2" W 800 lbs.

© Zak Zakovi, Love Seat 3' h x 3'd x 6' long 1200 lbs, 2011