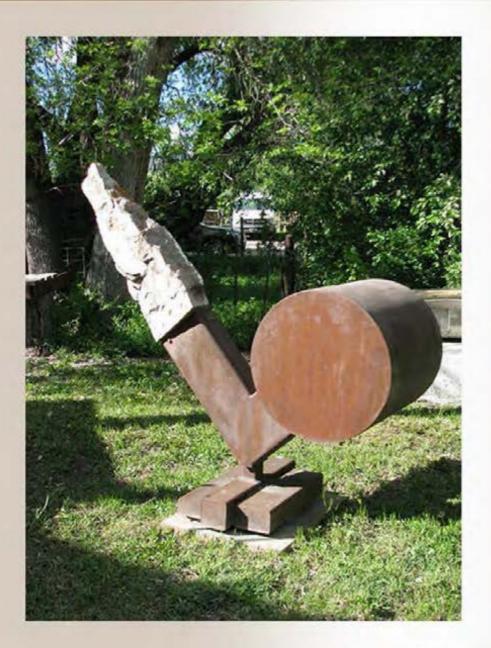

#### CHAPTER 4 Sculptures

These sculptures are in the Artist's collection and are located on the grounds of the new DUPLEX & SHOP we will occupy in Feb. of 2018

© Zak Zakovi Zak~Land Stone and Steel 2012 - 2013

© Zak Zakovi TOTEM 14' 8'' x 3' Stone and Steel 1800 lbs

© Zak Zakovi, Stone Finger – 2006 Marble and Steel 5' 6" H x 6' L x 2' 2" W 800 lbs.

© Zak Zakovi, Three Stone and Steel - 2013 15" high x 13.5 wide x 9" deep x 21 lbs

© Zak Zakovi, Puzzle Stone – 2014 Stone and Steel 2' 3" H x 1' 9" W 215 lbs.

© Zak Zakovi, Double Spiral 21 x 22 x 12 inches, 150 lbs, 2006

© Zak Zakovi, STONECICLES LIGHT 2 x 3' Stone and Steel 350 lbs

© Zak Zakovi, Critter, Stone, Bronze, 1991 150 lb, 3 feet 6 inches

© Zak Zakovi, Stone Finger – 2006 Marble and Steel 5' 6" H x 6' L x 2' 2" W 800 lbs.

© Zak Zakovi, Love Seat 3' h x 3'd x 6' long 1200 lbs, 2011