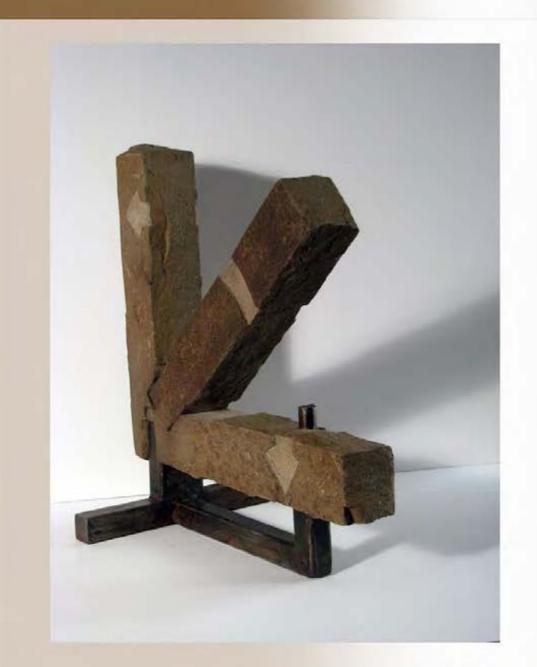

© Zak Zakovi, Critter, Stone, Bronze, 1991 150 lb, 3 feet 6 inches

© Zak Zakovi, Stone Finger – 2006 Marble and Steel 5' 6" H x 6' L x 2' 2" W 800 lbs.

© Zak Zakovi, Love Seat 3' h x 3'd x 6' long 1200 lbs, 2011