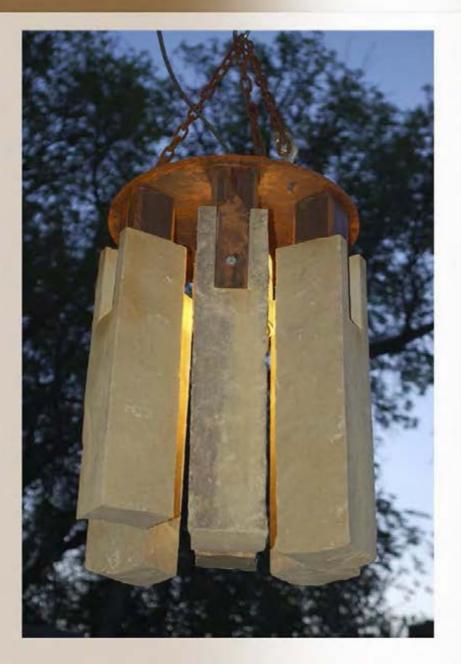

© Zak Zakovi, Puzzle Stone – 2014 Stone and Steel 2' 3" H x 1' 9" W 215 lbs.

© Zak Zakovi, Double Spiral 21 x 22 x 12 inches, 150 lbs, 2006

© Zak Zakovi, STONECICLES LIGHT 2 x 3' Stone and Steel 350 lbs